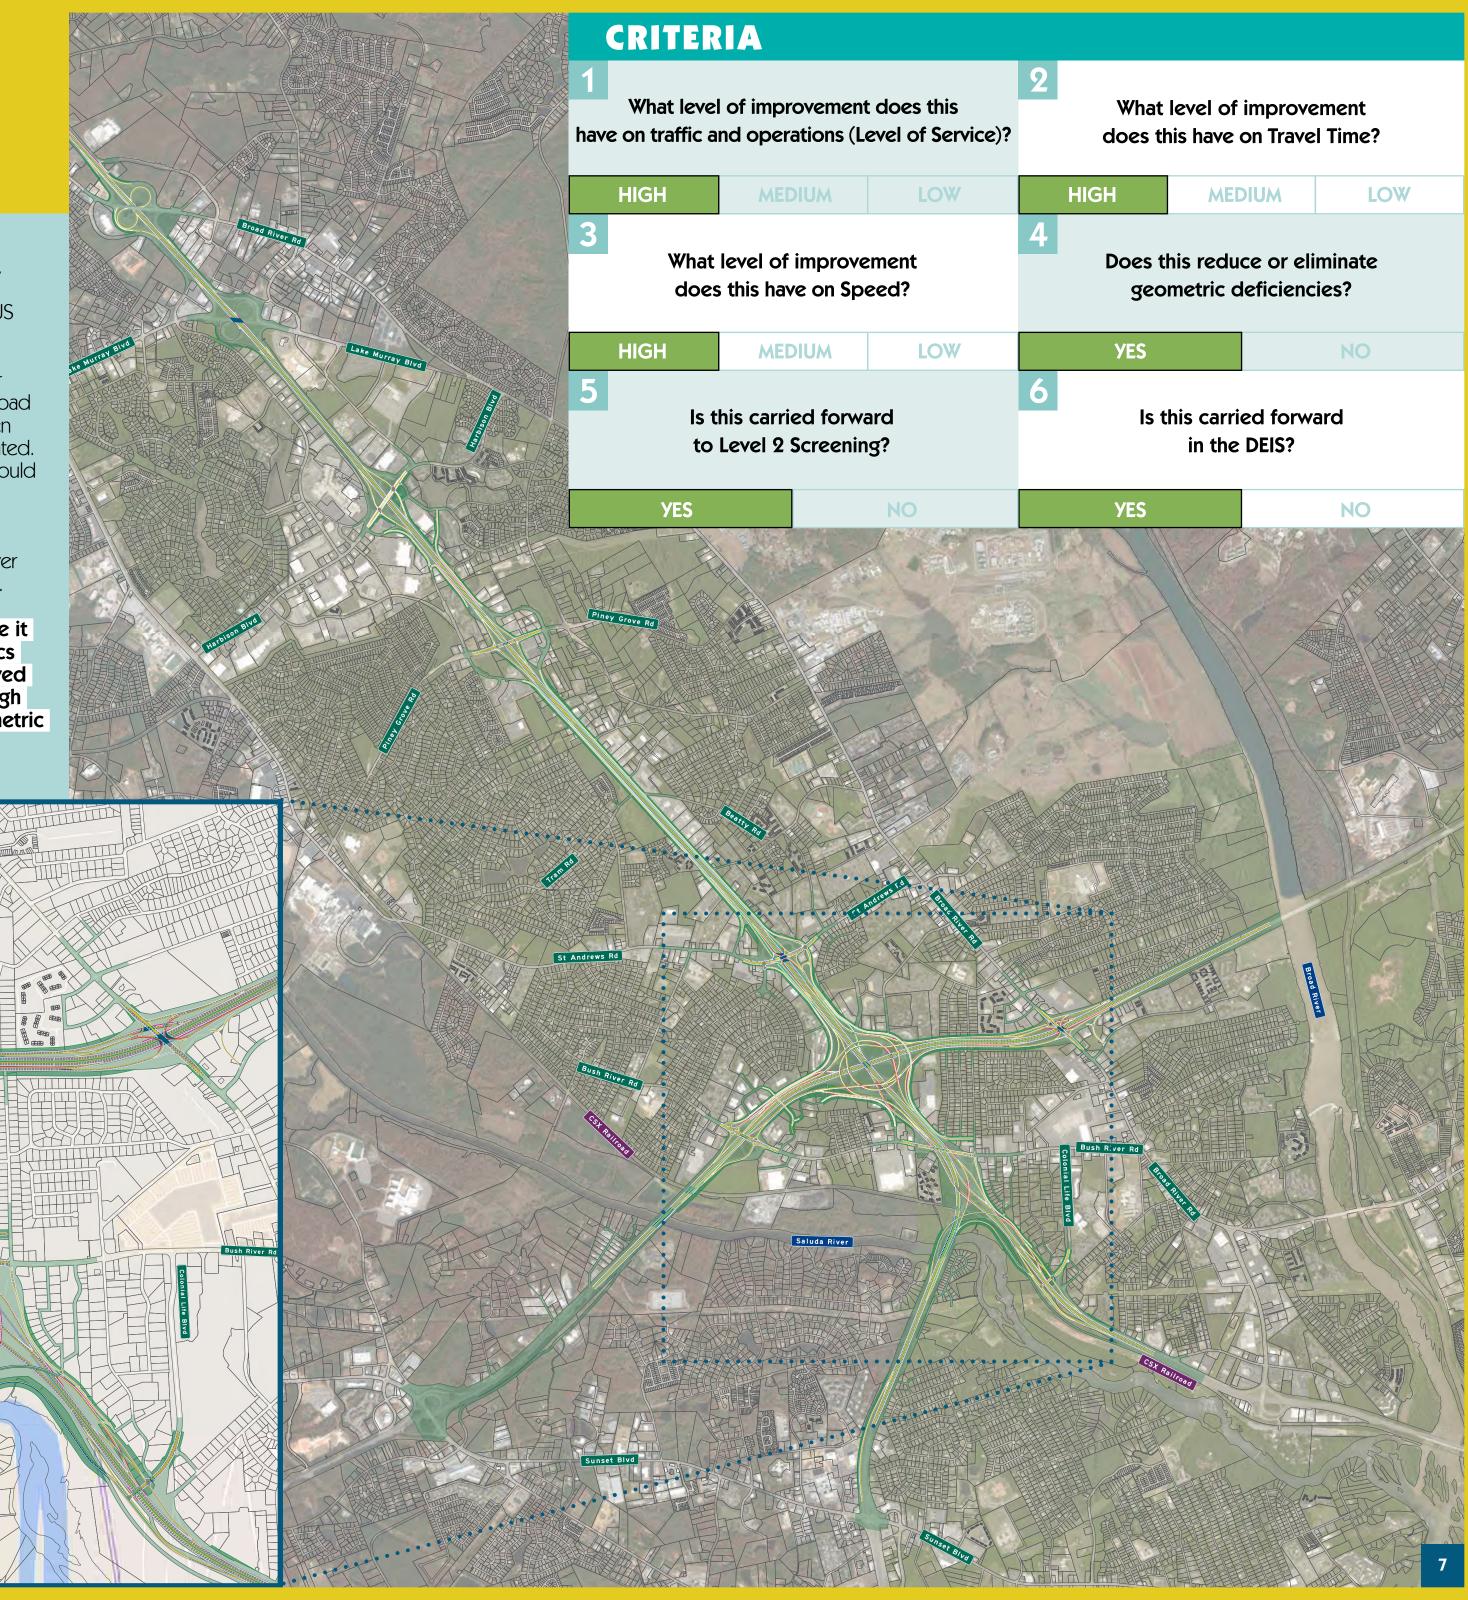

### **Project Maps**

Six touchscreen smart boards were set up on either side of the Main Ballroom displaying Representative Alternatives1 and 5. Four GIS stations were available to answer questions and provide information to attendees as needed.

#### **COMMENTS OVERVIEW**

To collect feedback during the open house, comment forms were made available at the sign-in table and on tables in the Ballroom. The comment form asked for contact information and provided space for the comment itself. Comment forms could be submitted during the open house meeting or mailed following the meeting. Project team members staffed six smart boards that displayed Representative Alternatives 1 and 5 and guided attendees through both alternatives. A total of 173 comments were received as a result of the Reasonable Alternatives Public Information Meeting. The majority of the comments (76) were submitted via the project email. The chart below provides a summary of how comments were received. The comments are included in **Appendix D.** 