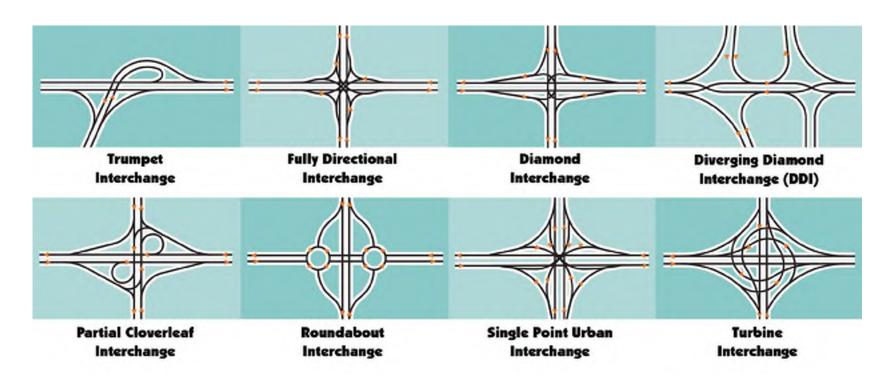

### **Project Maps**

Six touchscreen smart boards were set up on either side of the Main Ballroom displaying Representative Alternatives1 and 5. Four GIS stations were available to answer questions and provide information to attendees as needed.

#### **COMMENTS OVERVIEW**

To collect feedback during the open house, comment forms were made available at the sign-in table and on tables in the Ballroom. The comment form asked for contact information and provided space for the comment itself. Comment forms could be submitted during the open house meeting or mailed following the meeting. Project team members staffed six smart boards that displayed Representative Alternatives 1 and 5 and guided attendees through both alternatives. A total of 173 comments were received as a result of the Reasonable Alternatives Public Information Meeting. The majority of the comments (76) were submitted via the project email. The chart below provides a summary of how comments were received. The comments are included in **Appendix D.** 