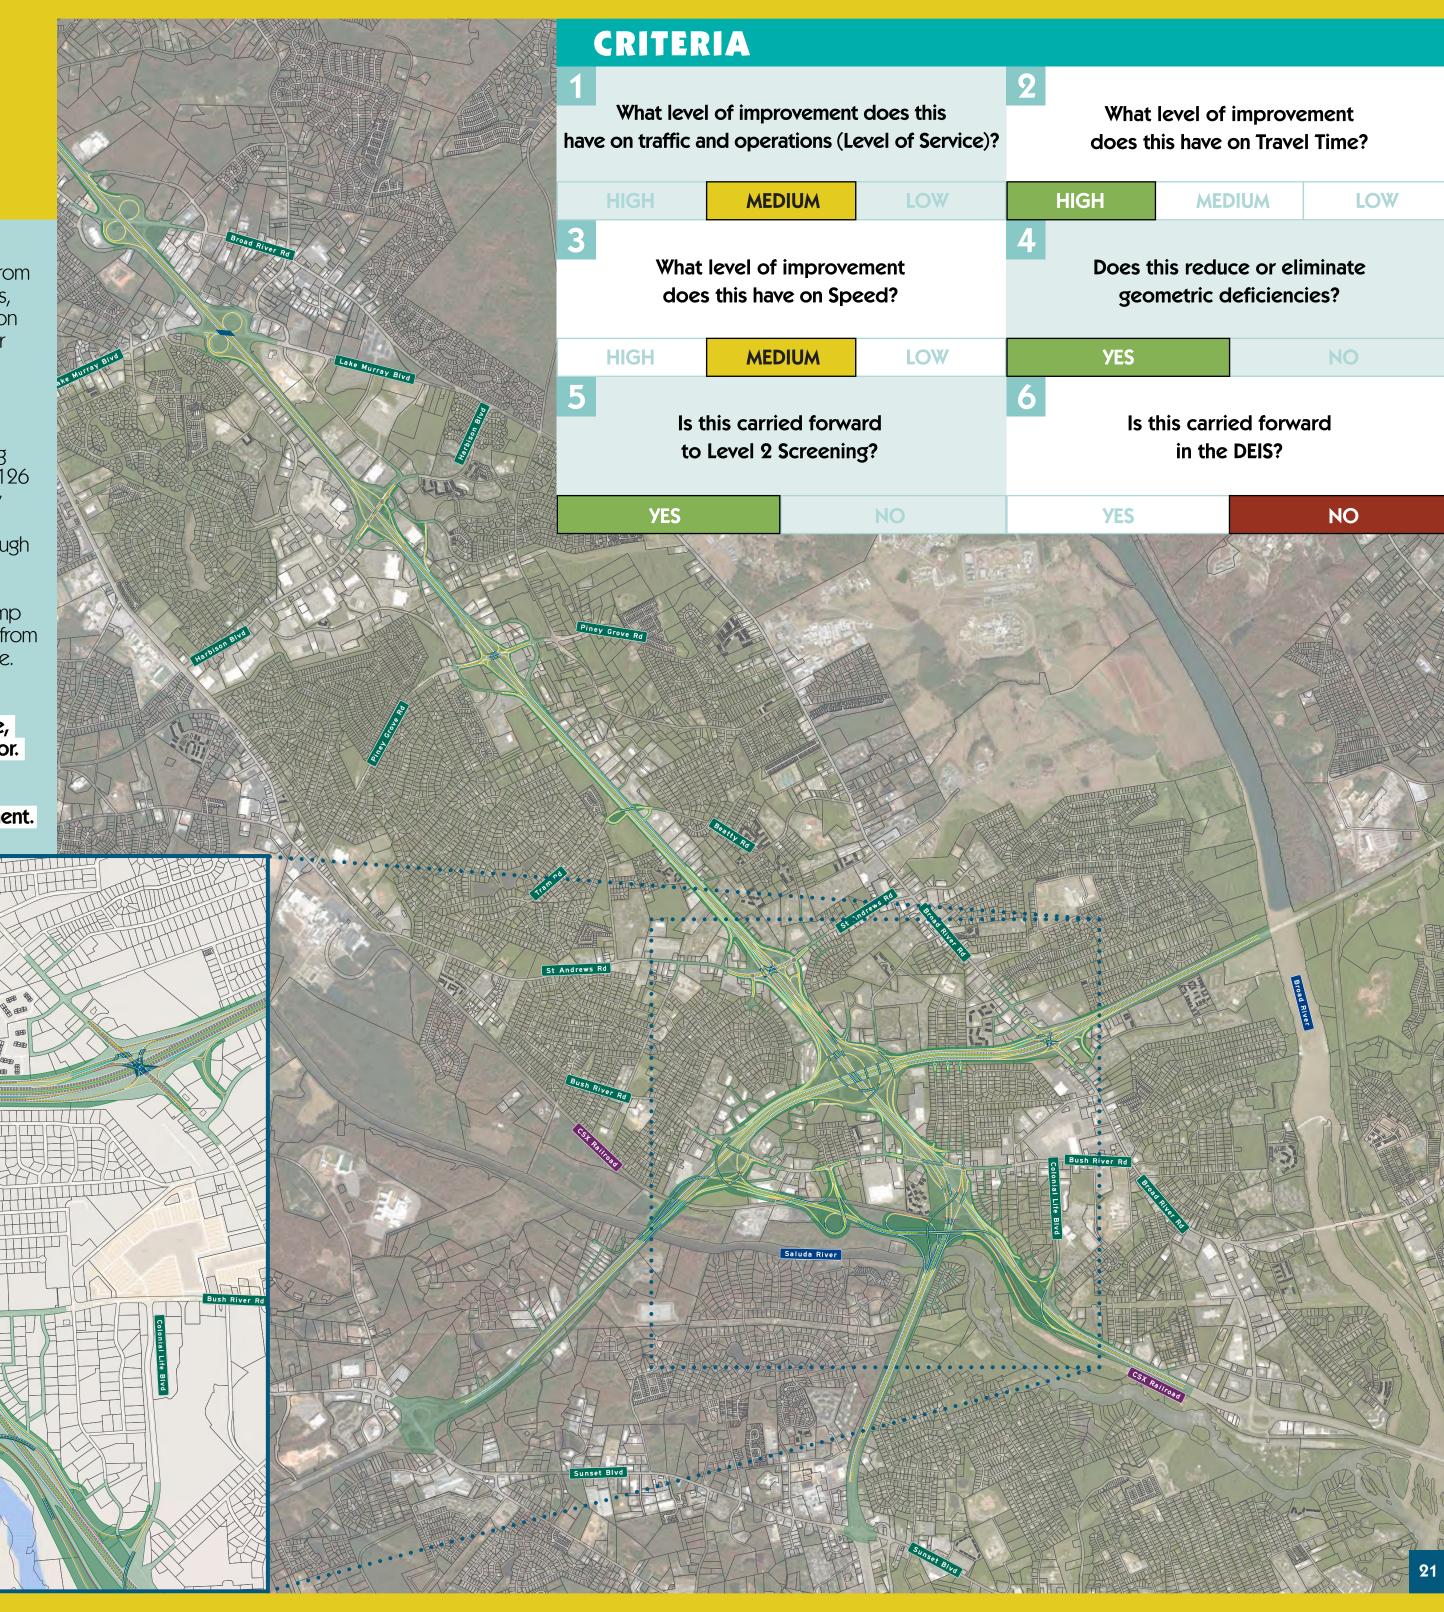

Saluda River provides connections between I-20 and I-26 without having to travel through the proposed directional interchange at I-20 and I-26.
- The modification of the existing interchanges of Bush River Road at I-26 and I-20. The existing I-26 westbound to I-126 eastbound ramp would be relocated south of its current location. Access to I-126 from I-20 would be provided by the new location roadway interchange.

This alternative was retained for additional analysis because it provides a moderate improvement to operational performance, significant improvement to the overall travel through the corridor. The addition of a connection to Bush River Rd as a feature of the new alignment connecting I-126 and I-20, and removal of connections to the mainlines, are contributors to the improvement.



### Representative Alternative

09

#### **Key Features Include:**

- The widening of I-26 with one additional lane in each direction from US 176/Broad River Road to I-126 and interchange improvements at each interchange from: Harbison Boulevard to US 378 on I-26; from US 378 to Broad River Road on I-20; and from I-26 to Colonial Life Boulevard on I-126.
- A proposed new interchange would be added at I-126 and I-26 and a new location I-126 would be proposed paralleling south of the Saluda River along with the elimination of the existing cloverleaf interchange at the I-20 and I-26 junction.
- The elimination of the existing cloverleaf interchange at the I-20 and I-26 junction and proposed new interchange at I-126 and I-26 along with a proposed new location four-lane freeway between I-20 a