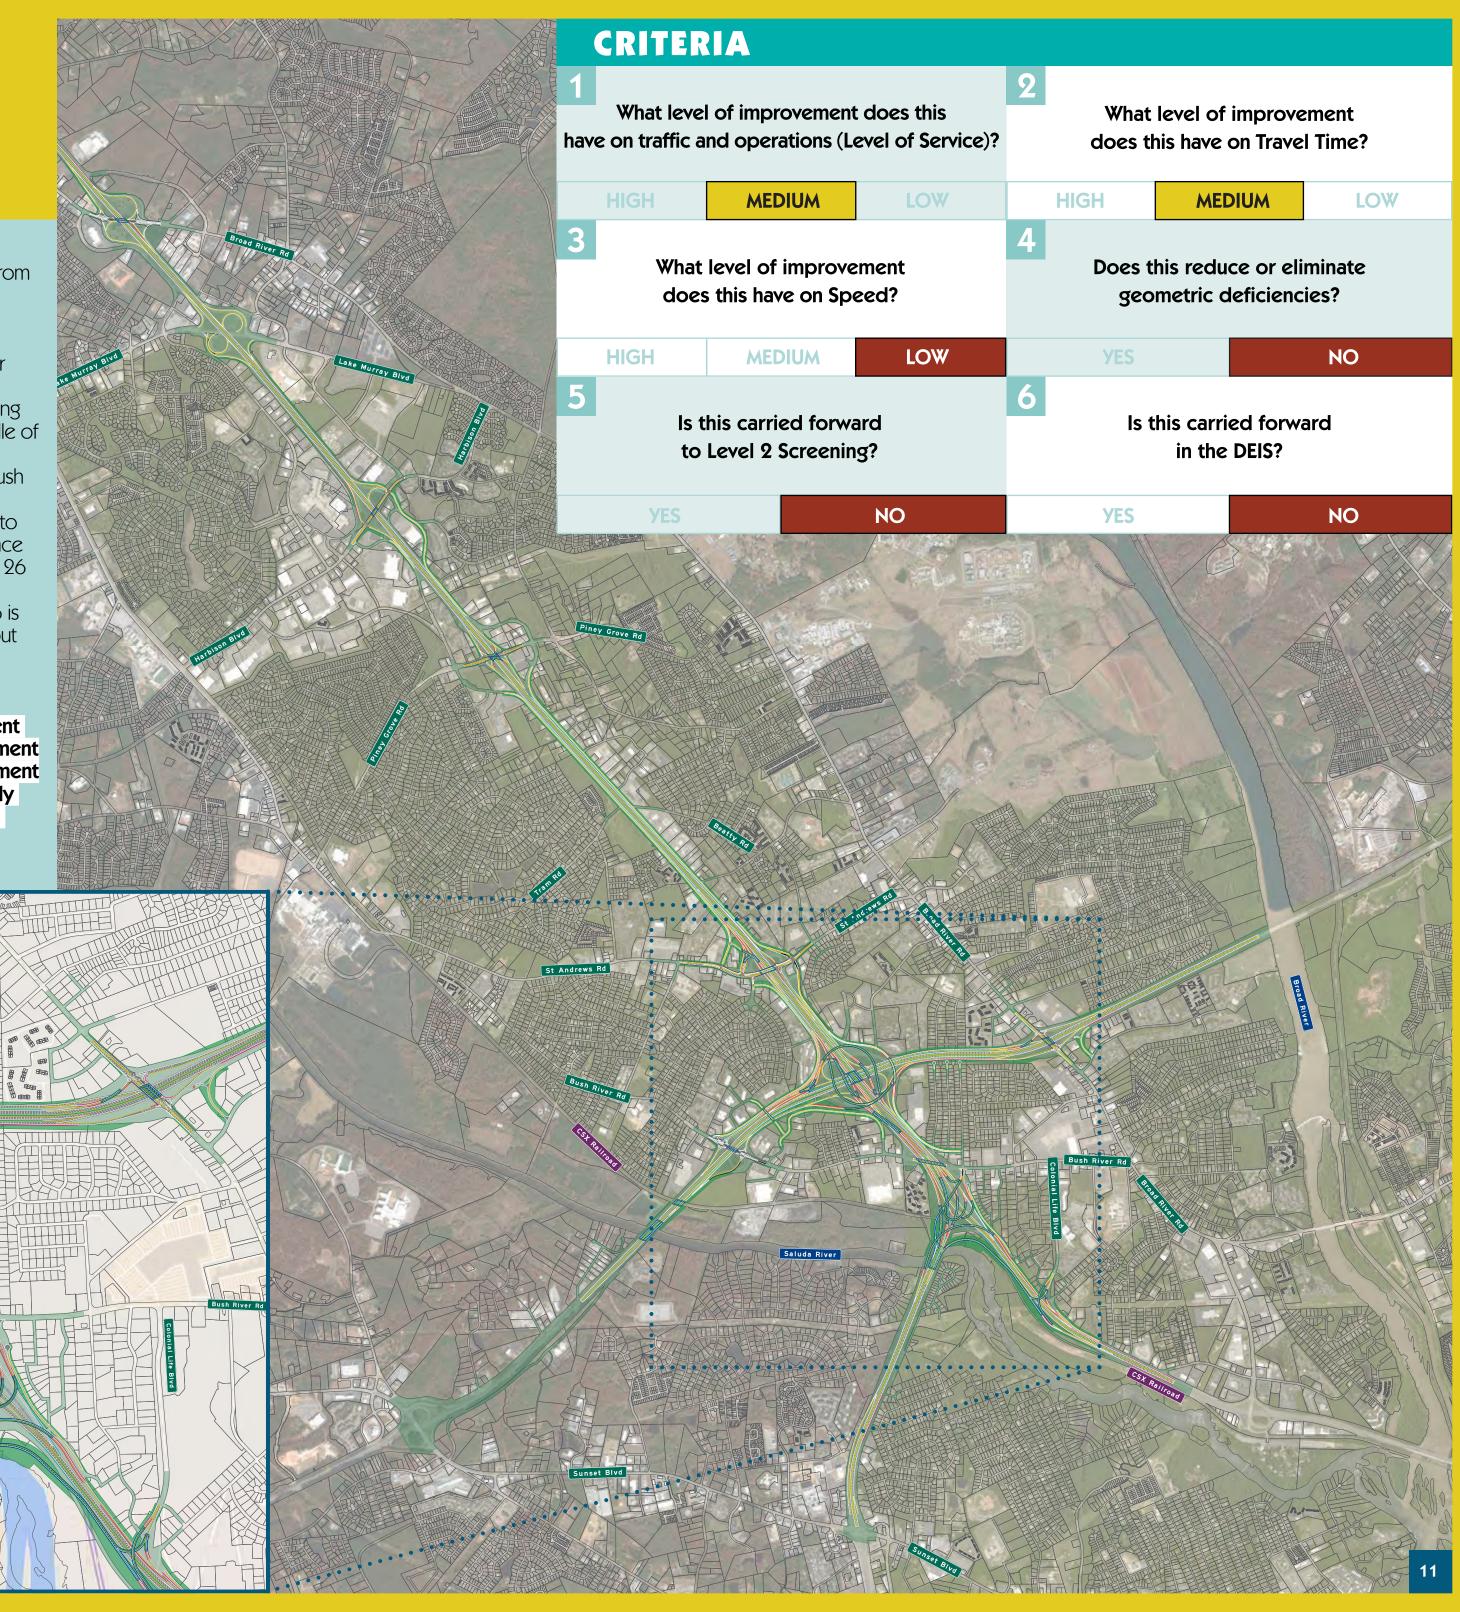

road River Road would convert to a diverging diamond interchange and this alternative would replace the existing I-20 and I-26 bridges over the railroad line and on I-126 approaching the Riverbanks Zoo.
- A connector bridge over I-20 between Bush River Road and I-26 is proposed to provide local network connectivity over I-20 without direct access to the freeway.

This alternative was eliminated because it had a moderate improvement over the no build and below average improvement when compared to the other alternatives. Travel time improvement projections through the corridor are marginal. Speed improvement through the corridor is moderate and traffic projections actually show a decrease in average travel speeds on I-20 and stay the same on I-126 resulting in a worsened overall condition.



04

### **Key Features Include:**

- The widening of I-26 with one additional lane in each direction from US 176/Broad River Road to I-126, new collector-distributor lanes, new local roadway connections between I-126 and Bush River Road.
- Interchange improvements at each interchange from: Harbison Boulevard to US 378 on I-26; from Bush River Road to Broad River Road on I-20; and from I-26 to Colonial Life Boulevard on I-126.
- The proposed semi-directional interchange with two loop ramps at the I-26 and I-20 junction.
- The modification of the existing interchange at I-26 and Bush River Road. Instead, the existing flyover would be re-constructed from I-126 westbound to I-26 eastbound, and access to I-26 from I-20 would be provided by the I-20/Bush River Road interchange to the proposed