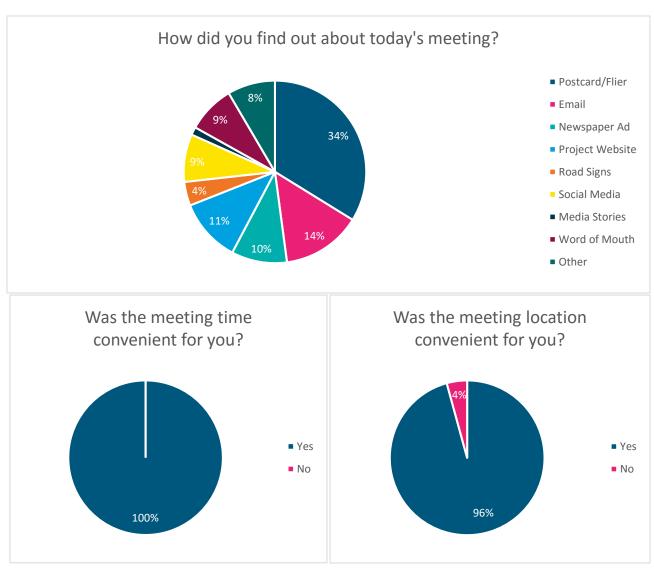

### **Exit Survey Overview**

An exit survey was created to measure and analyze the public's thoughts and opinions on the public meeting format. A total of 47 attendees participated in the exit survey. Responses were collected by team members on iPads as attendees were leaving the meeting. Respondents were asked about the convenience of the meeting time and location, if the meeting materials were helpful, what meeting materials and resources they used and other questions to gauge the success and effectiveness of the meeting format. Below is a summary of key data from the exit survey. The full results can be found in **Appendix E**.