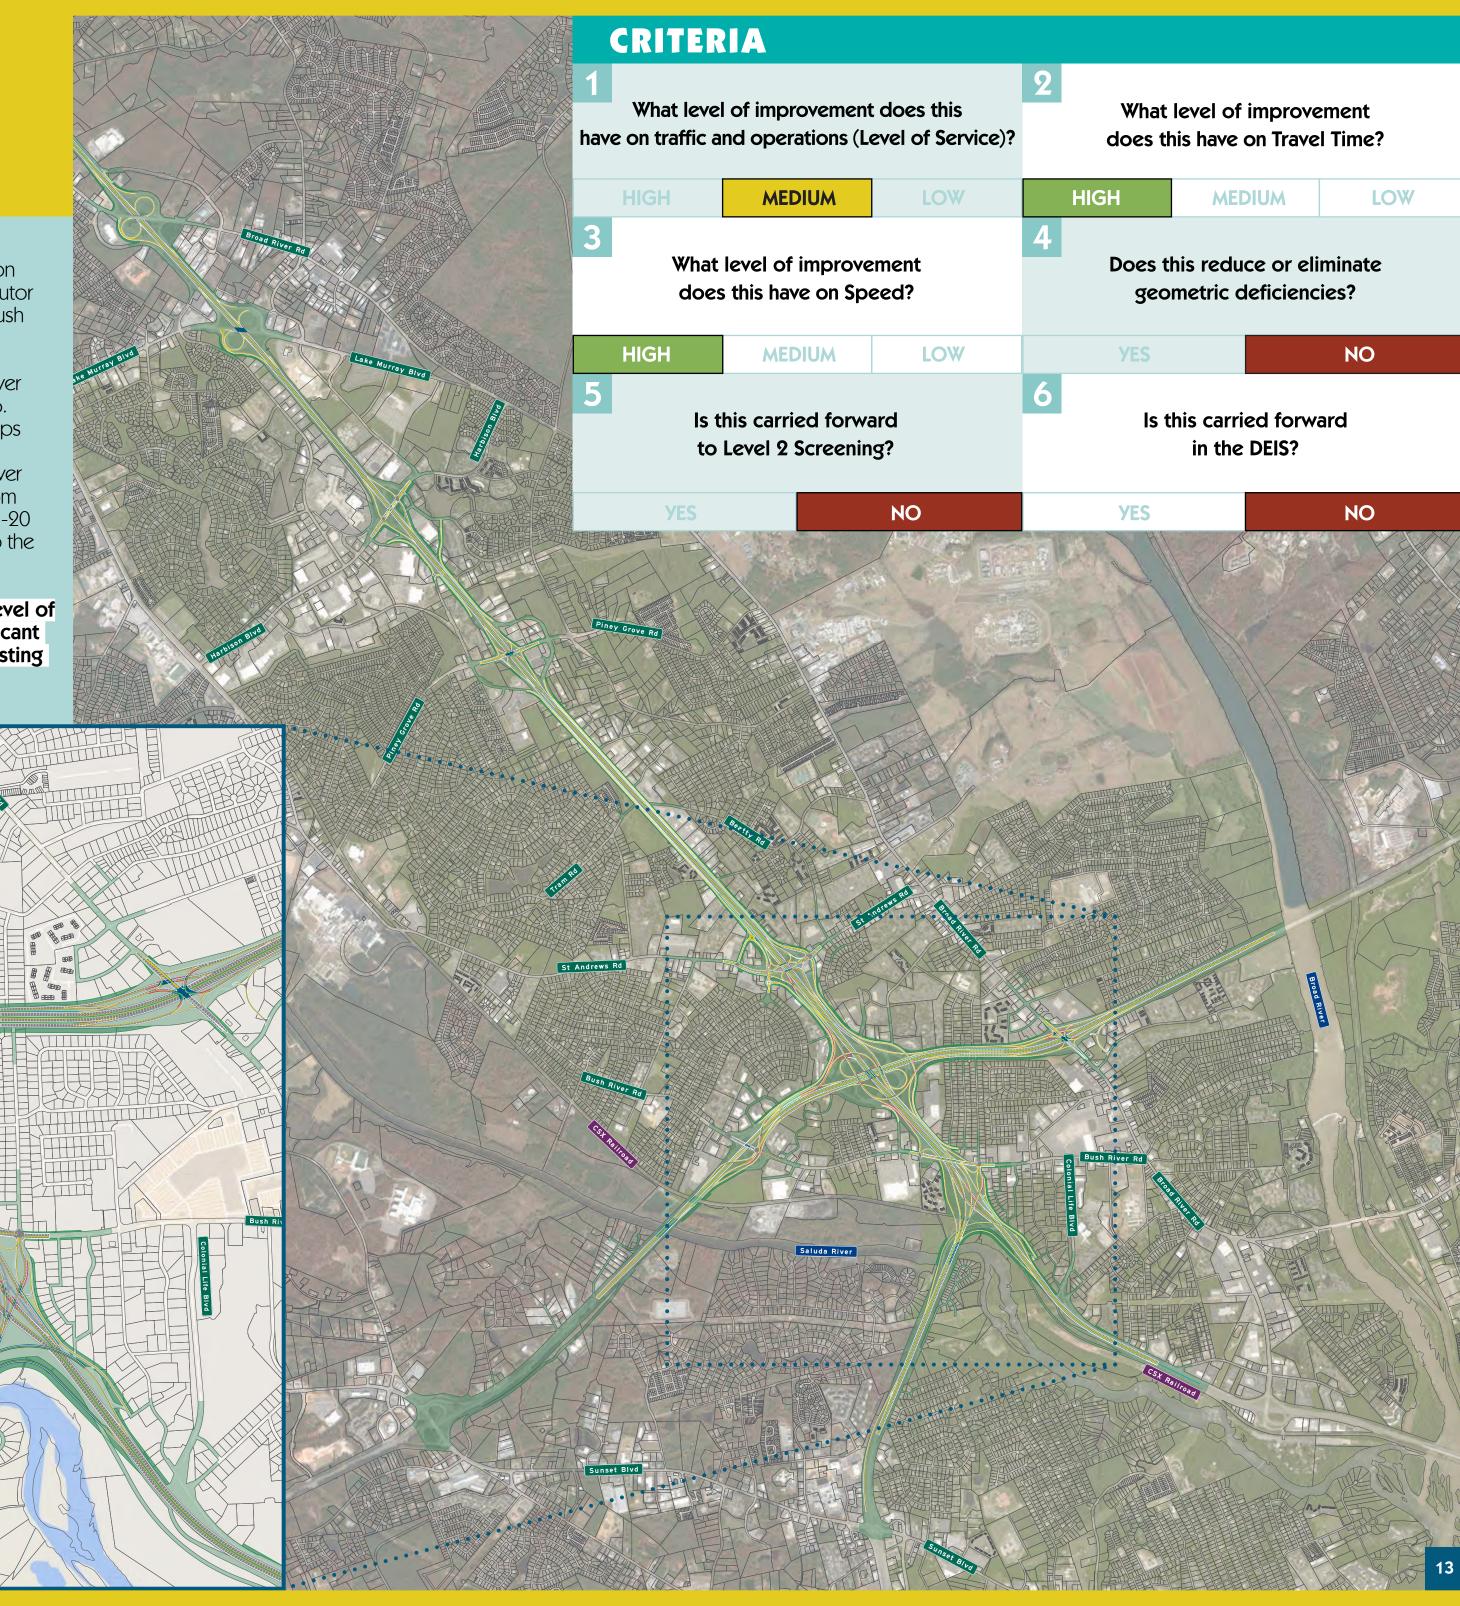

at each interchange from: Harbison Boulevard to US 378 on I-26; from Bush River Road to Broad River Road on I-20; and from I-26 to Colonial Life Boulevard on I-126.
- The proposed semi-directional interchange with two loop ramps at the I-26 and I-20 junction.
- The modification of the existing interchange at I-26 and Bush River Road. Instead, the existing flyover would be re-constructed from I-126 westbound to I-26 eastbound, and access to I-26 from I-20 would be provided by the I-20/Bush River Road interchange to the proposed I-26 and Bush River Road interchange.

While this alternative operates above average for overall level of service and performance, it was eliminated because significant safety and weaving issues, experienced today, with the existing condition would not be resolved.





### **Key Features Include:**

- The widening of I-26 with one additional lane in each direction from US 176/Broad River Road to I-126.
- New collector-distributor lanes.
- Interchange improvements at each interchange from: Harbison Boulevard to US 378 on I-26; from Bush River Road to Broad River Road on I-20; and from I-26 to Colonial Life Boulevard on I-126.
- The proposed turbine directional interchange at the I-26 and I-20 junction, which eliminates 2 loop ramps and reconfigures the other loop ramps in the interchange. A proposed turbine directional interchange consists of three roadway levels that traverse around a central bridge. The third level is the directional ramps from I-26 to I-20.
- The elimination of the existing interchange at I-26 and Bush River Road and instead provid