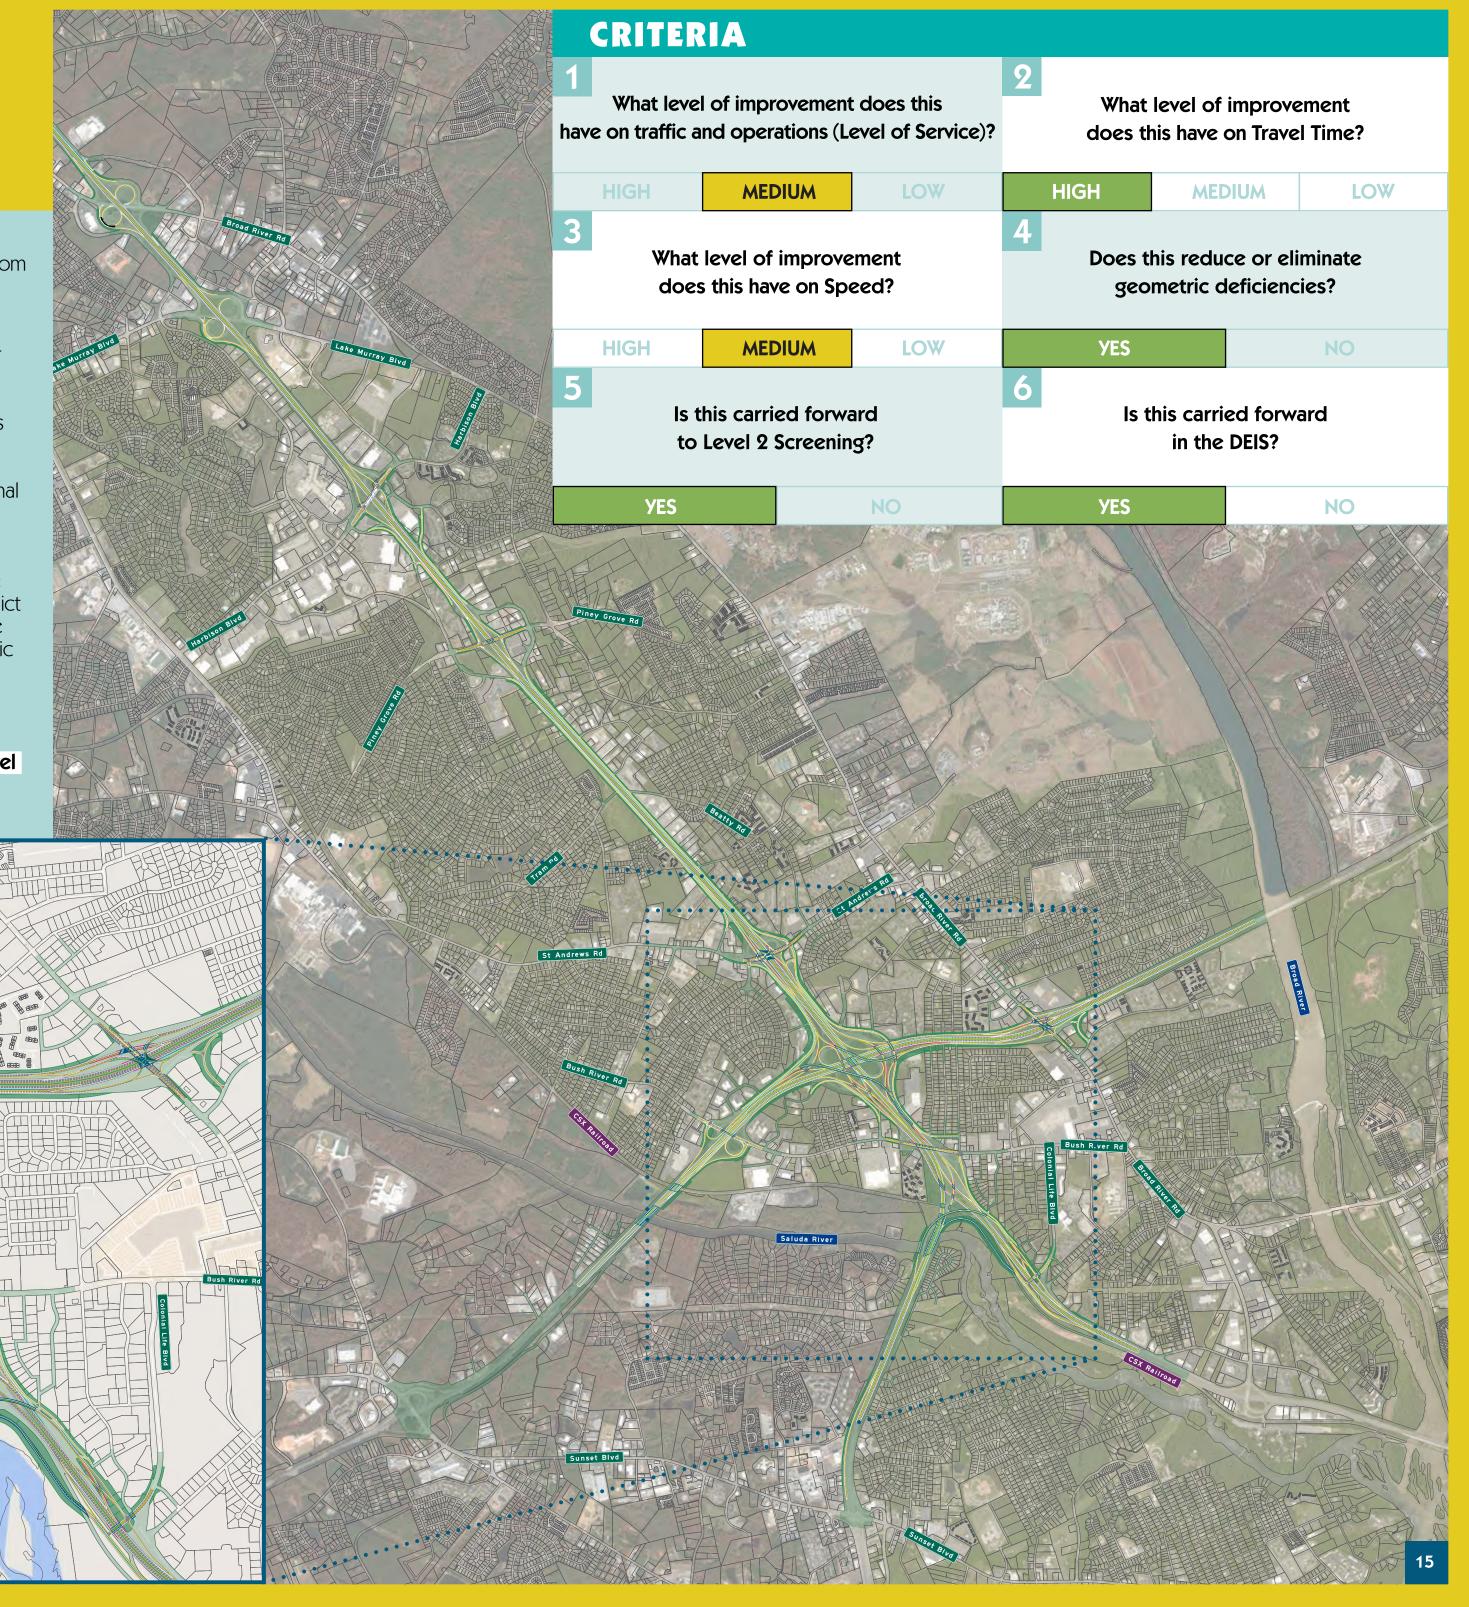

oadway levels that traverse around a central bridge. The third level is the directional ramps from I-26 to I-20.
- The elimination of the existing interchange at I-26 and Bush River Road and instead providing access to Bush River Road from the full-access interchange at Colonial Life Boulevard. By removing the direct connection between Bush River Road and I-26, traffic conflict points and weaving maneuvers between Bush River Road and the I-20/I-26 interchange would be eliminated, thereby reducing traffic congestion/disruption and improving traffic flow on I-26.

This alternative was retained for additional analysis because it shows significant improvement to travel time and corrects geometric deficiencies while moderately improving overall level of service and speed through the corridor.





#### **Key Features Include:**

- The widening of I-26 with one additional lane in each direction from US 176/Broad River Road to I-126, new collector-distributor lanes, new local roadway connections between I-126 and Bush River Road.
- Interchange improvements from at each interchange from: Harbison Boulevard to US 378 on I 26; west of Bush River Road to Broad River Road on I-20; and from I-26 to Colonial Life Boulevard on I-126. Additionally, a proposed new interchange would be added at I-126 and Colonial Life Boulevard.
- Proposed new local roadway connections would be provided between St. Andrews Road and Bush River Road so that traffic does not need to travel through the interchange of I-26 and I-20.
- The proposed collector-distributor lanes on I-20 eastbound and I-20 westbound w