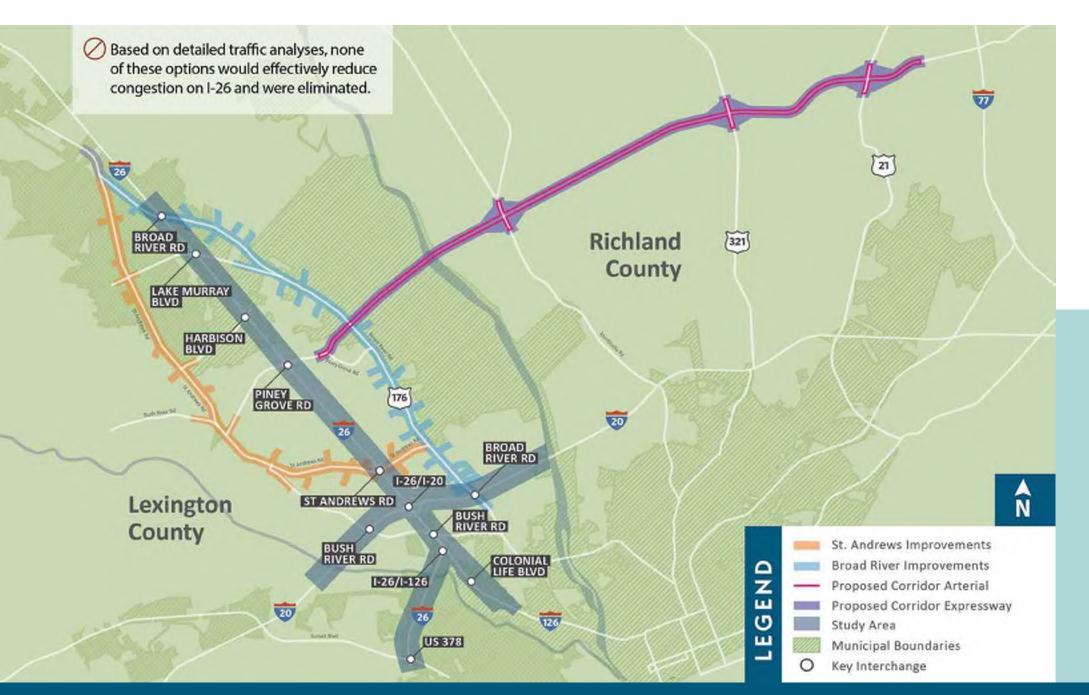

### **Project Maps**

Six touchscreen smart boards were set up on either side of the Main Ballroom displaying Representative Alternatives1 and 5. Four GIS stations were available to answer questions and provide information to attendees as needed.

#### **COMMENTS OVERVIEW**

To collect feedback during the open house, comment forms were made available at the sign-in table and on tables in the Ballroom. The comment form asked for contact information and provided space for the comment itself. Comment forms could be submitted during the open house meeting or mailed following the meeting. Project team members staffed six smart boards that displayed Representative Alternatives 1 and 5 and guided attendees through both alternatives. A total of 173 comments were received as a result of the Reasonable Alternatives Public Information Meeting. The majority of the comments (76) were submitted via the project email. The chart below provides a summary of how comments were received. The comments are included in **Appendix D.** 