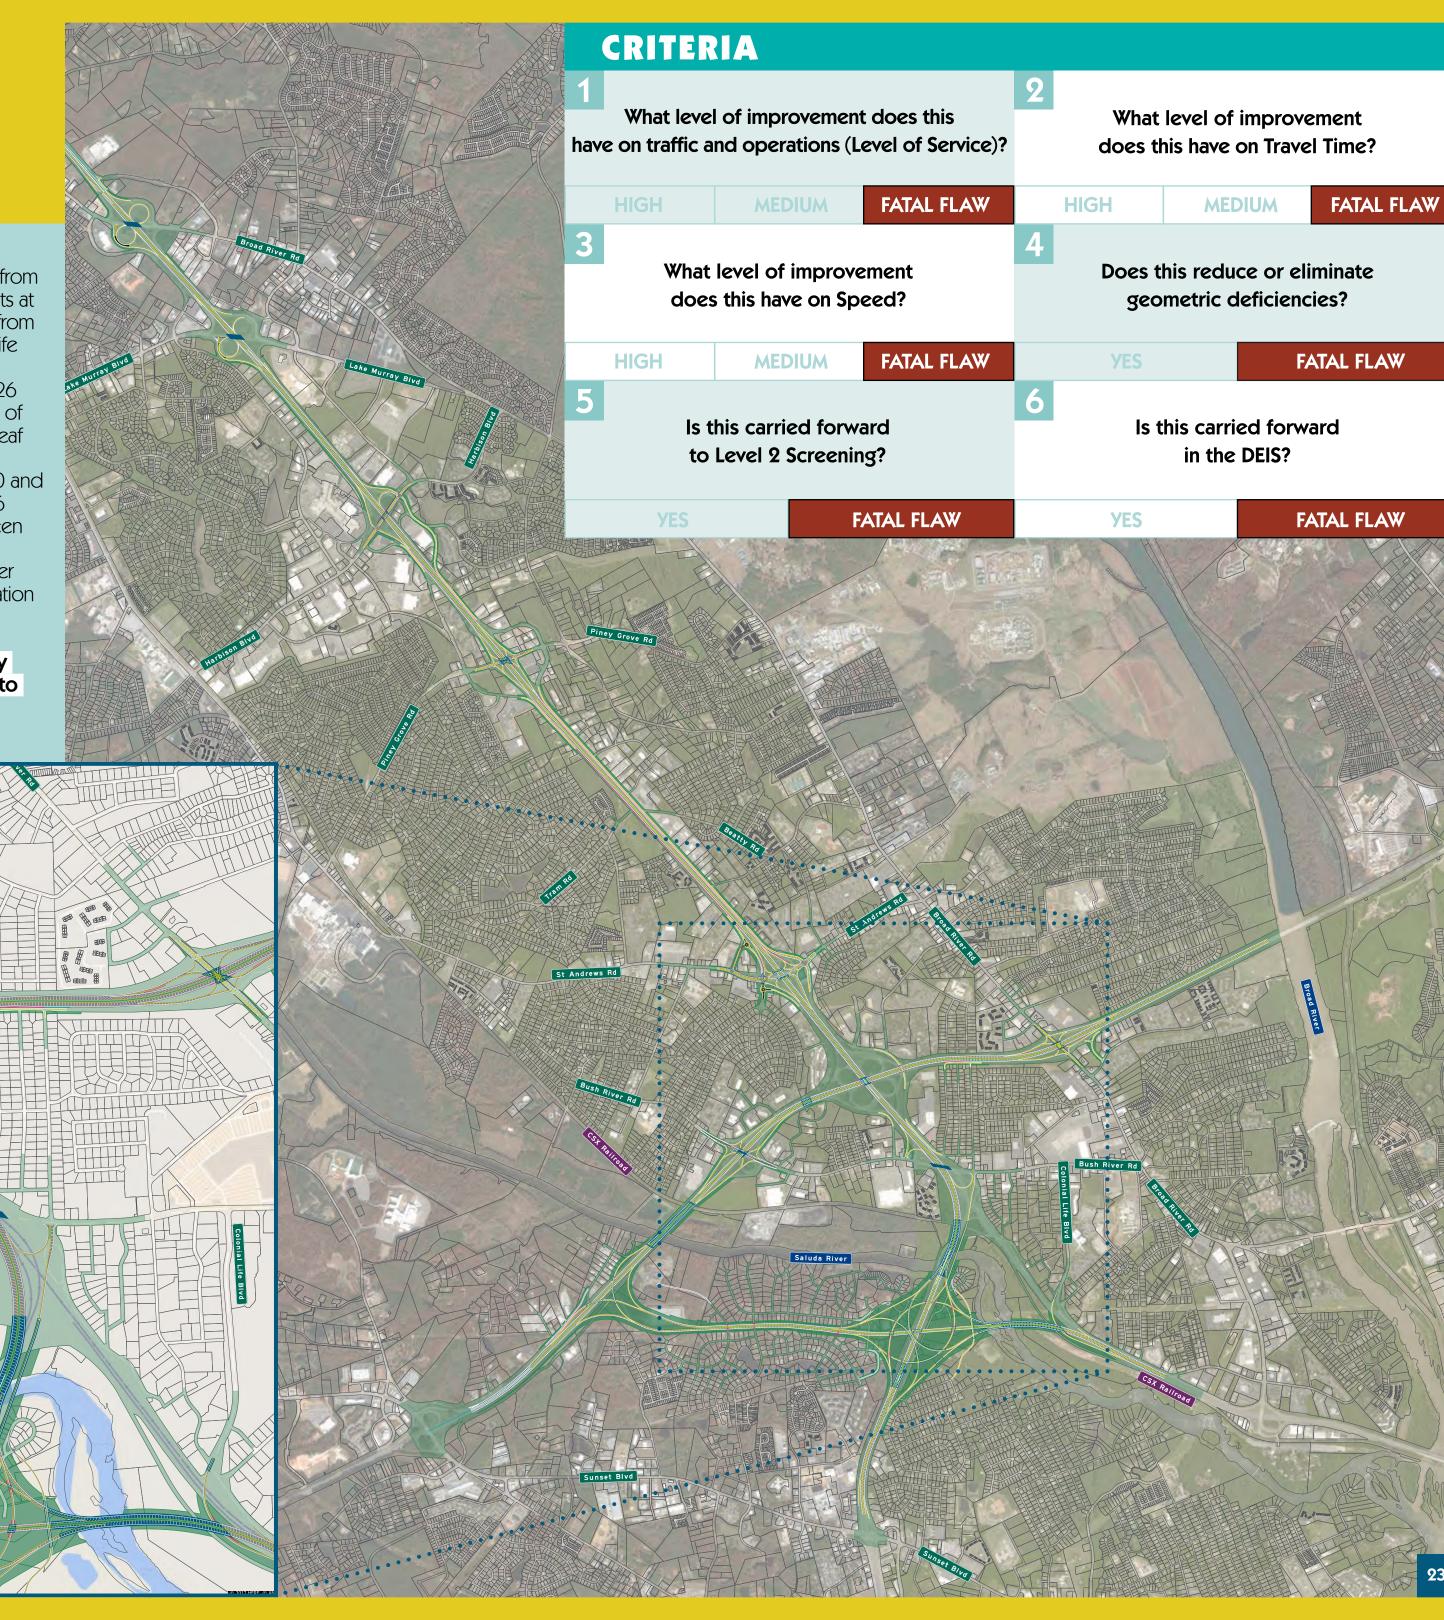

ed new interchange would be added at I-126 and I-26 and a new location I-126 would be proposed paralleling south of the Saluda River along with the elimination of the existing cloverleaf interchange at the I-20 and I-26 junction.
- The elimination of the existing cloverleaf interchange at the I-20 and I-26 junction and proposed new interchange at I-126 and I-26 along with a proposed new location four-lane freeway between I-20 and I-126.
- The modification of the existing interchange at I-26 and Bush River Road. Additionally, I-20 traffic can access I-126 via the new location east-west roadway.

This alternative was eliminated because it was deemed fatally flawed in terms of its ability to meet purpose and need due to critical traffic choke points in the design that could not be resolved.



### Screening:



These four representative alternatives were carried forward in the Level 2 screening process. See the table below for details.

MEDIUM LOW HIGH Level 2 RA 01 RA 05 RA 07 RA 08 **Screening Results Full Acquisitions** 61 properties does this **Partial** alternative impact? 245 251 237 228 Acquisitions 12.67 3.35 3.13 9.7 Total Acres How many acres of wetlands does this alternative impact? 22% 24% 32% 39% % High Quality 15,084 14,859 15,477 18,116 **Total Linear Feet** How many liner feet of streams are impacted? % High Quality 9% 14% 19% 8% **Total Acres** 50.05 50.33 98.19 88.14 How many acres of floodplains are crossed? % Zone AE 36% 35% 34% 47% Floodway What is the estimated project cost? \$1.46 \$1.54 \$1.95 \$1.97 (billions) How many acres of public open 0.4 0.35 0.6