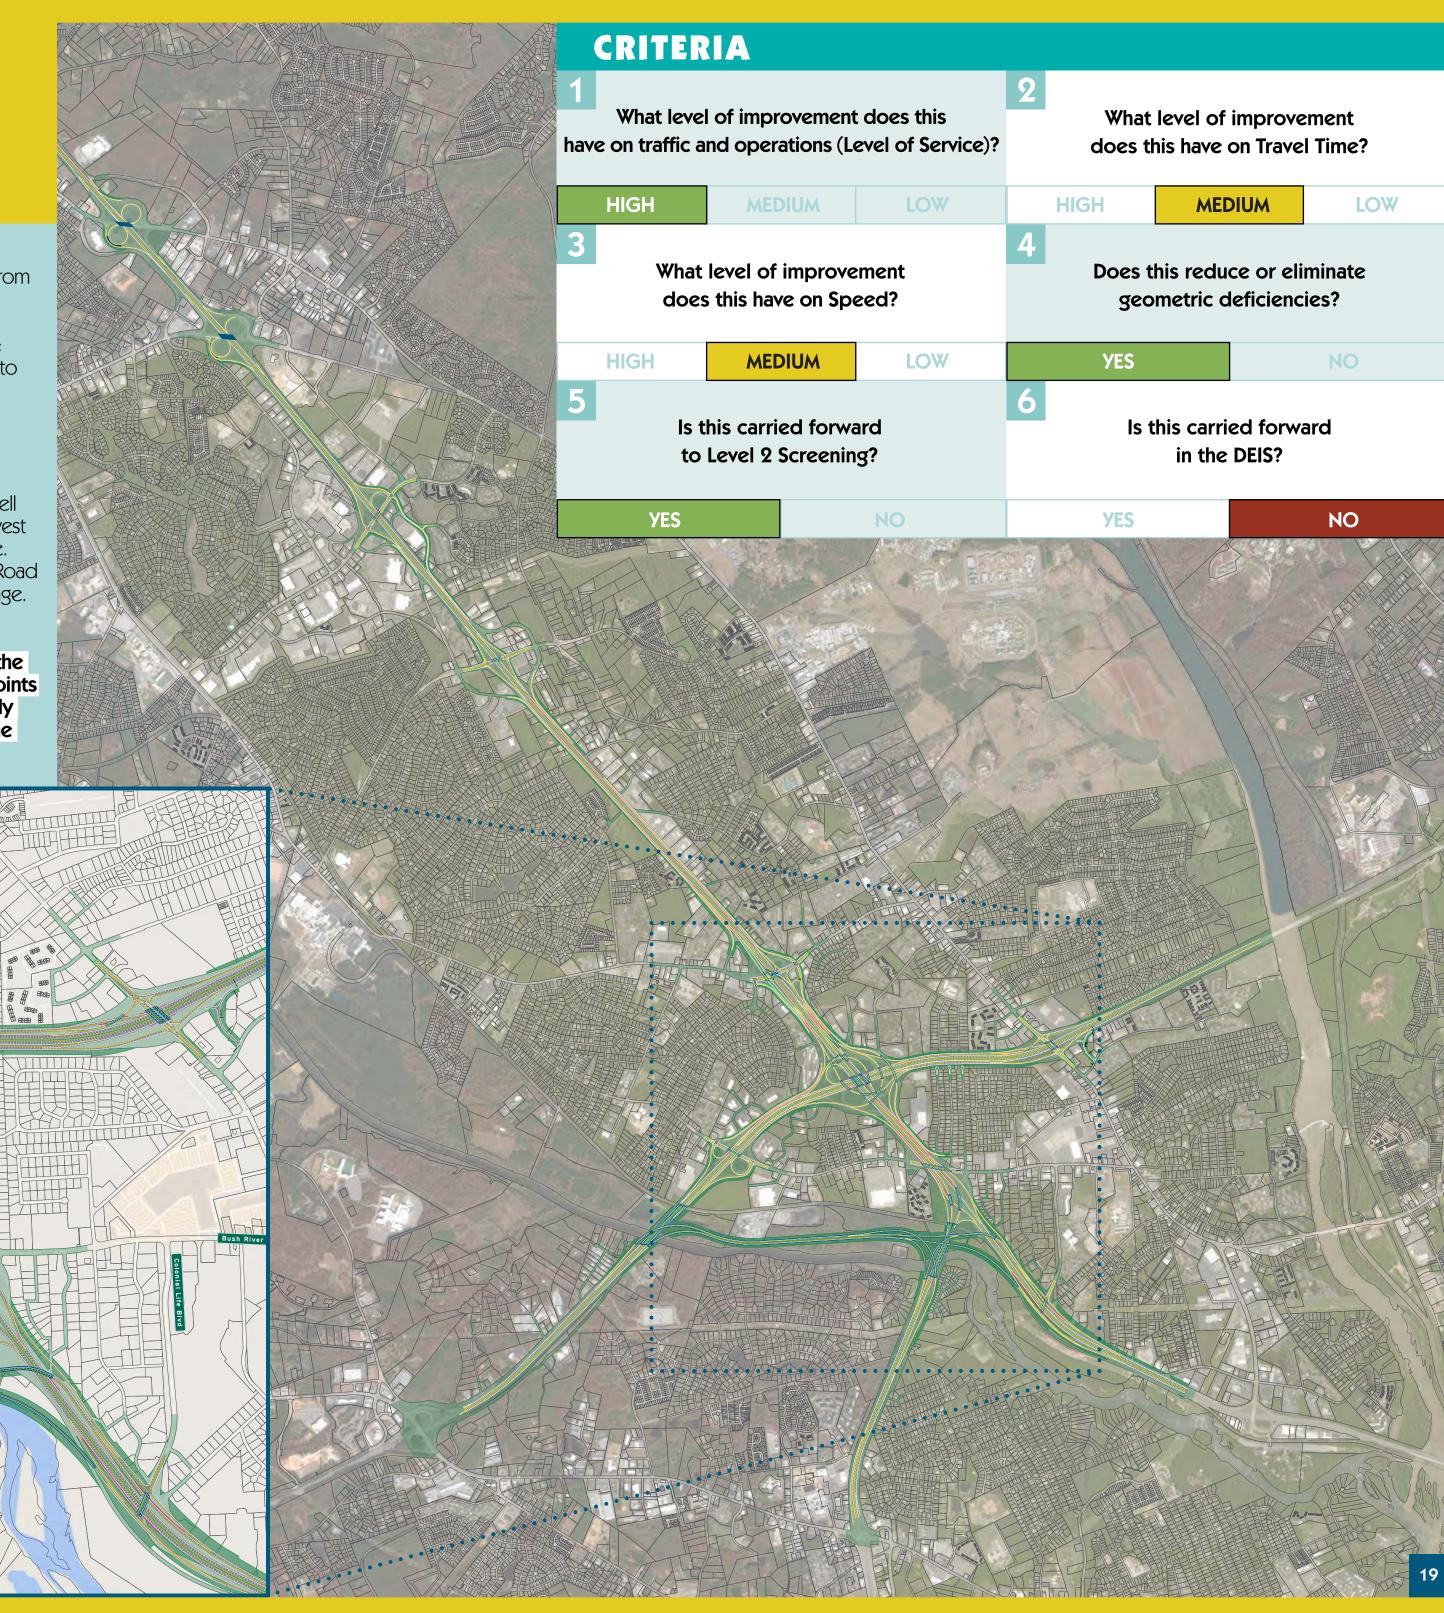

River.
- The proposed directional interchange with a loop from I-20 westbound to I-26 eastbound at the I-26 and I-20 junction as well as a new location four-lane ramp highway extending from I-20 west of Bush River Road to I-26 just south of the I-26/I-126 interchange.
- The elimination of the existing interchange at I-26 and Bush River Road providing access to a revised I-126 at Colonial Life Blvd interchange.

This alternative was retained for additional analysis because it significantly improves overall operational performance due to the direct connection of I-126 with I-20; reduced merge/diverge points on I-26; improved the existing roadway with more driver friendly designs; it deviates traffic volumes from portions of the mainline and intersections; and minimizes traffic disruptions.



### Representative Alternative

08

#### **Key Features Include:**

- The widening of I-26 with one additional lane in each direction from US 176/Broad River Road to I-126, new collector-distributor lanes, and interchange improvements at each interchange from: Harbison Boulevard to US 378 on I-26; from Bush River Road to Broad River Road on I-20; and from I-26 to Colonial Life Boulevard on I-126.
- A proposed new interchange would be added at I-126 and Colonial Life Boulevard and a new offset interchange via ramp highway would be proposed paralleling the Saluda River.
- Includes a new location four-lane roadway (east-west) extending from I-20 west of Bush River Road to I-26 just south of the I-26/I-126 interchange with a new interchange at Bush River Road. The new location east-west road