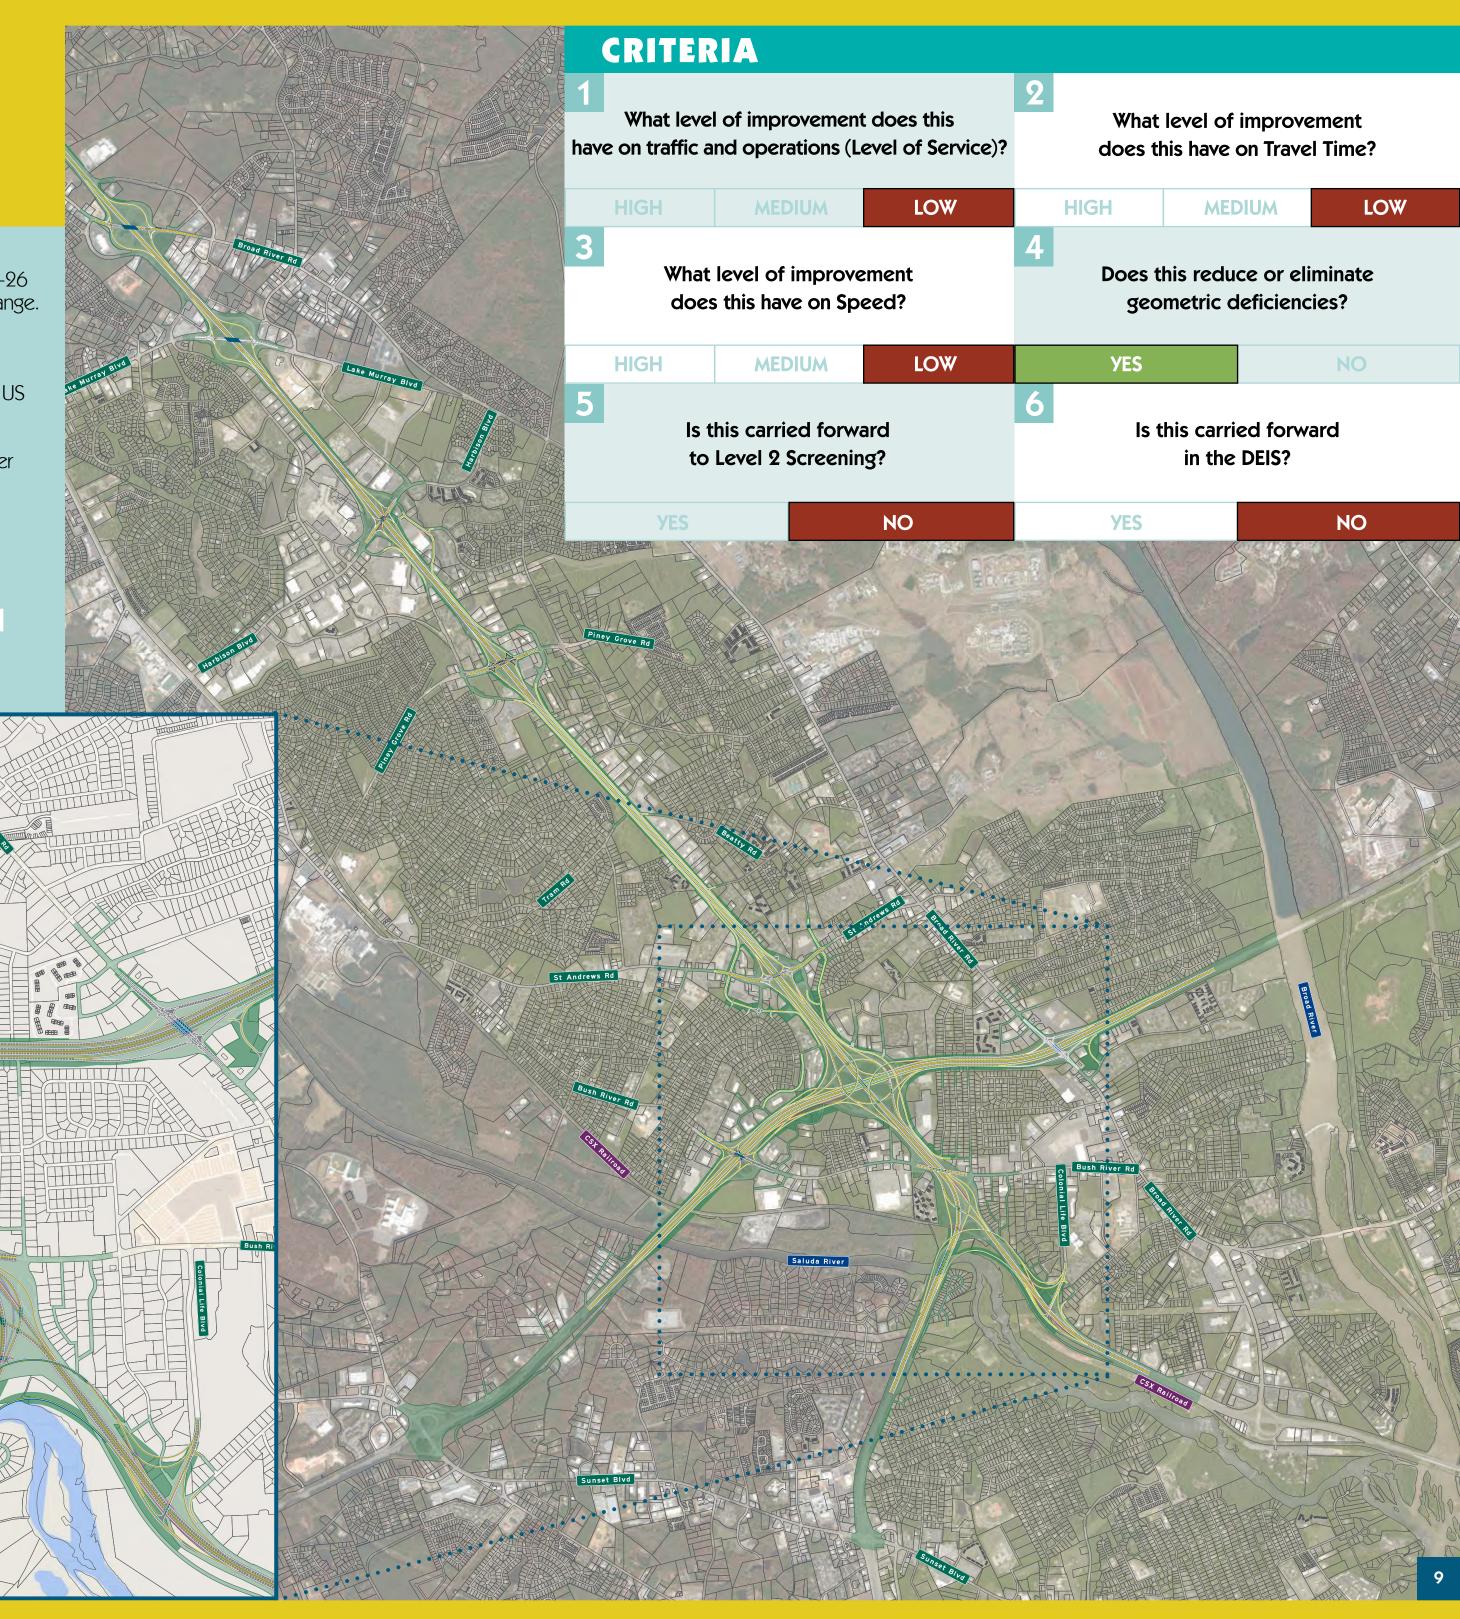

### **Project Maps**

Six touchscreen smart boards were set up on either side of the Main Ballroom displaying Representative Alternatives1 and 5. Four GIS stations were available to answer questions and provide information to attendees as needed.

#### **COMMENTS OVERVIEW**

To collect feedback during the open house, comment forms were made available at the sign-in table and on tables in the Ballroom. The comment form asked for contact information and provided space for the comment itself. Comment forms could be submitted during the open house meeting or mailed following the meeting. Project team members staffed six smart boards that displayed Representative Alternatives 1 and 5 and guided attendees through both alternatives. A total of 173 comments were received as a result of the Reasonable Alternatives Public Information Meeting. The majority of the comments (76) were submitted via the project email. The chart below provides a summary of how comments were received. The comments are included in **Appendix D.** 