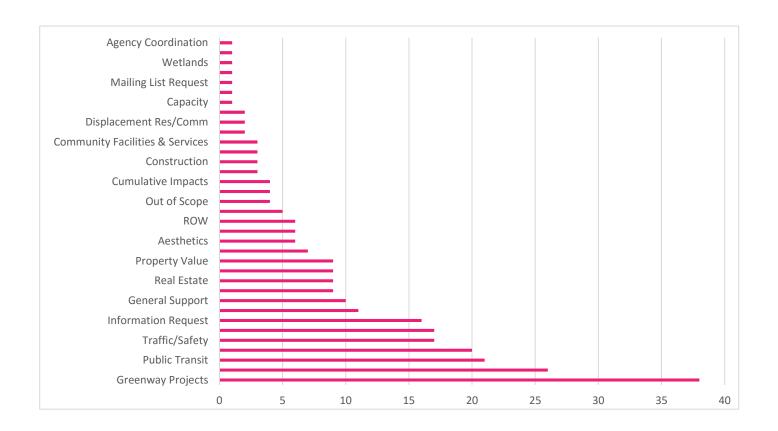

#### **COMMENTS OVERVIEW**

To collect feedback during the open house, comment forms were made available at the sign-in table and on tables in the Ballroom. The comment form asked for contact information and provided space for the comment itself. Comment forms could be submitted during the open house meeting or mailed following the meeting. Project team members staffed six smart boards that displayed Representative Alternatives 1 and 5 and guided attendees through both alternatives. A total of 173 comments were received as a result of the Reasonable Alternatives Public Information Meeting. The majority of the comments (76) were submitted via the project email. The chart below provides a summary of how comments were received. The comments are included in **Appendix D.** 

### **Comment Topics**

The comments received covered a variety of topics including:

- Aesthetics
- Alternatives
- Community Facilities & Services
- Conservation
- Public Transit
- Flooding/Floodplains
- Public Involvement
- General Support
- Mobility
- Noise
- Representative Alternative 1
- Representative Alternative 5
- Property Value
- Biking and Pedestrians
- Traffic Safety
- Wetlands