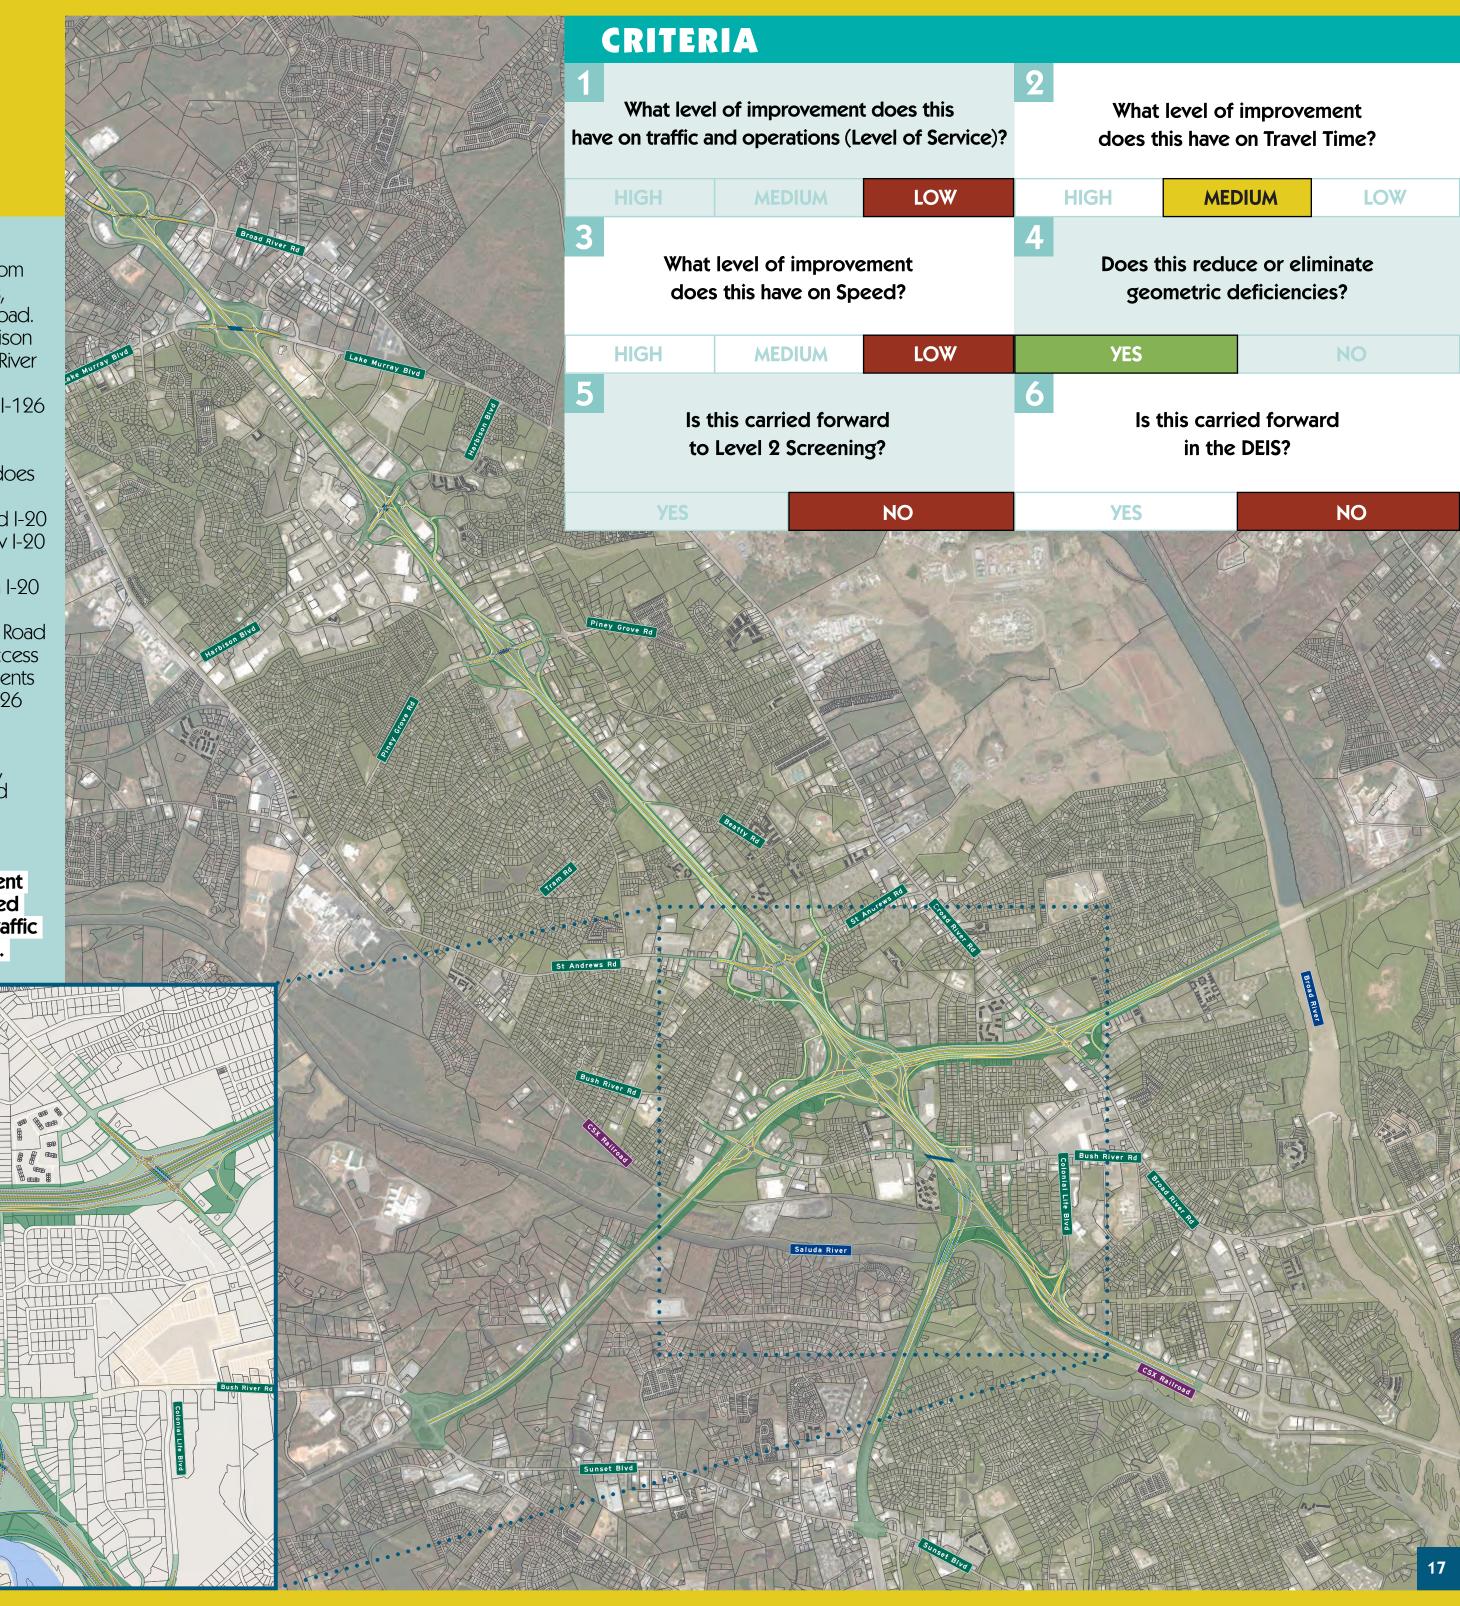

t I-26 and Bush River Road and instead providing access to Bush River Road from the full-access interchange at Colonial Life Boulevard. The proposed improvements to the existing I-26 and I-126 interchange, would require new I-26 bridges over the Saluda River.
- The elimination of the loop ramps for left-turning vehicles and conversion of three existing I-26 interchanges (Broad River Road, Piney Grove Road, and St. Andrews Road) to diverging diamond interchange (DDI) configurations.

This alternative was eliminated because it had a moderate improvement over the no build and below average improvement when compared to the other alternatives. Travel time and speed improvement projections through the corridor are marginal. Traffic projections actually show a decrease in average travel speeds.



07

### **Key Features Include:**

- The widening of I-26 with one additional lane in each direction from US 176/Broad River Road to I-126.
- New collector-distributor lanes, and interchange improvements at each interchange from: Harbison Boulevard to US 378 on I-26; from Bush River Road to Broad River Road on I-20; and from I-26 to Colonial Life Boulevard on I-126.
- A proposed new interchange would be added at I-126 and Colonial Life Boulevard and a new offset interchange via ramp highway would be proposed paralleling the Saluda River.
- The proposed directional interchange with a loop from I-20 westbound to I-26 eastbound at the I-26 and I-20 junction as well as a new location four-lane ramp highway extending from I-20 west of Bush River Road to I-26 just south of the I-26/I-126 inter