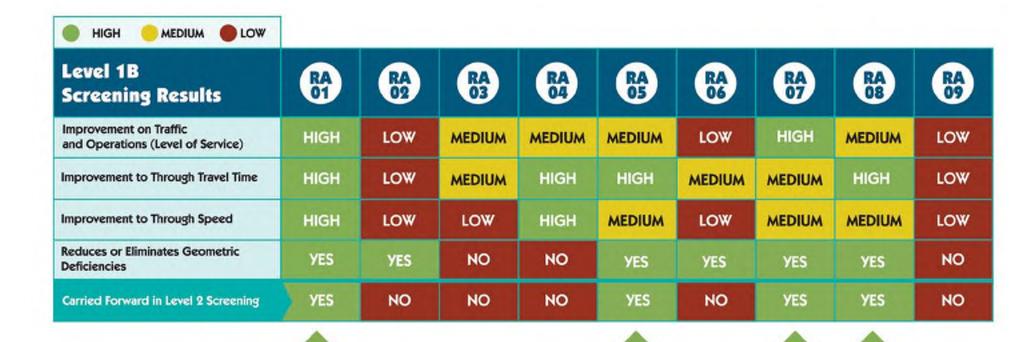

would be added at I-126 and I-26 and a new location I-126 would be proposed paralleling south of the Saluda River along with the elimination of the existing cloverleaf interchange at the I-20 and I-26 junction.
- The elimination of the existing cloverleaf interchange at the I-20 and I-26 junction and proposed new interchange at I-126 and I-26 along with a proposed new location four-lane freeway between I-20 and I-126.
- The modification of the existing interchange at I-26 and Bush River Road. Additionally, I-20 traffic can access I-126 via the new location east-west roadway.

This alternative was eliminated because it was deemed fatally flawed in terms of its ability to meet purpose and need due to critical traffic choke points in the design that could not be resolved.



### Screening:



These four representative alternatives were carried forward in the Level 2 screening process. See the table below for details.

MEDIUM LOW HIGH Level 2 RA 01 RA 05 RA 07 RA 08 **Screening Results Full Acquisitions** 61 properties does this **Partial** alternative impact? 245 251 237 228 Acquisitions 12.67 3.35 3.13 9.7 Total Acres How many acres of wetlands does this alternative impact? 22% 24% 32% 39% % High Quality 15,084 14,859 15,477 18,116 **Total Linear Feet** How many liner feet of streams are impacted? % High Quality 9% 14% 19% 8% **Total Acres** 50.05 50.33 98.19 88.14 How many acres of floodplains are crossed? % Zone AE 36% 35% 34% 47% Floodway What is the estimated project cost? \$1.46 \$1.54 \$1.95 \$1.97 (billions) How many acres of public open 0.4 0.35 0.65 1.3 space and pa