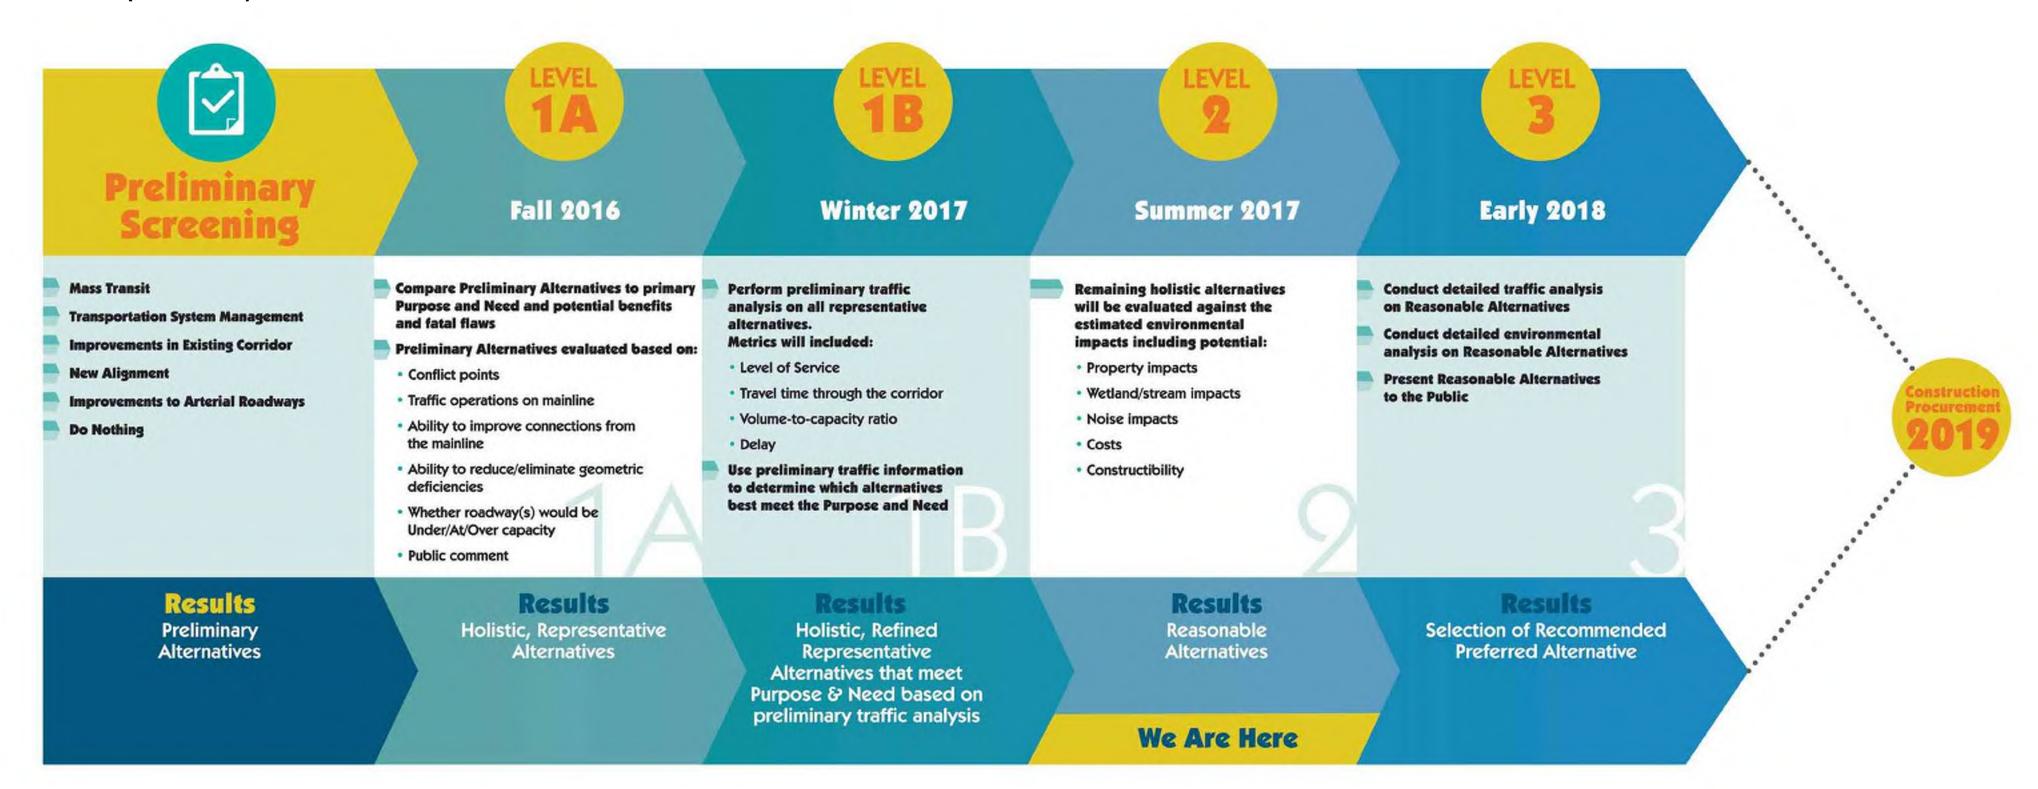

15                                         | 2015                  | 2015 10, 2015                              |                                                 |                                 |                                     | 5 2015 10, 2015 2016 2016 4, 2016 2016 - Summer | 5 2015 10, 2015 2016 2016 4, 2016 2016 - 2017<br>Summer 2017 | 5 2015 10, 2015 2016 2016 4, 2016 2016 - 2017 2018<br>Summer 2017 | 5 2015 10, 2015 2016 2016 4, 2016 2016 - 2017 2018 2018<br>Summer 2017 | 5 2015 10, 2015 2016 2016 4, 2016 2016 - 2017 2018 2018 Summer 2017 |

# Screening Process

The project team has identified and developed alternatives through information derived from previous traffic studies, stakeholder working groups, public meetings and comments to identify and develop the alternatives.



 $\mathbf{2}$ 

3

# Preliminary & Level 1A Screening:

# Preliminary Screening included evaluating the range of alternatives:







Transportation system management



nprovements in existing corridor



alignment

Improvements to arterial roadways



Do Nothing

Not all of these options have moved forward for additional analysis. Transportation System Management, Transportation Demand Management and additional Mass Transit Options did not move forward. As a standalone alternative, these options would not meet the primary purpose and need of improving local mobility and enhancing traffic operations. However, elements of these strategies may be incorporated into the recommended Preferred Alternative.

A detailed traffic analysis was conducted for the following three options suggested by